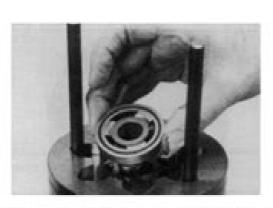

3121827 - JLG Lift -7-21

17. Assemble the commutator ring (6) over alignment

18. Assemble a new seal ring (3) flat side up, into commutator (5) and assemble commutator over the end of drive link (10) onto manifold (7) with seal ring side

- 19. If shuttle valve components items #21, were removed from the end cover (2) turn a plug (21). loosely into one end of the valve cavity in the end cover. A 3/16 inch Allen wrench is required.
- 20. Assemble a new seal ring (4) into end cover (2) and assemble end cover over the alignment studs and onto the commutator set. If the end cover has only 5 bolt holes be sure the cover holes are aligned with the 5 threaded holes in housing (18). The correct 5 bolt end cover bolt hole relationship to housing port