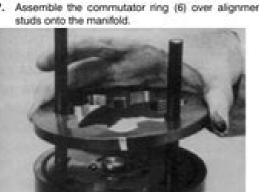

3121827 - JLG Lift -7-21

17. Assemble the commutator ring (6) over alignment

18. Assemble a new seal ring (3) flat side up, into commutator (5) and assemble commutator over the end of drive link (10) onto manifold (7) with seal ring side

- 19. If shuttle valve components items #21, were removed from the end cover (2) turn a plug (21). loosely into one end of the valve cavity in the end cover. A 3/16 inch Allen wrench is required.
- 20. Assemble a new seal ring (4) into end cover (2) and assemble end cover over the alignment studs and onto the commutator set. If the end cover has only 5 bolt holes be sure the cover holes are aligned with the 5 threaded holes in housing (18). The correct 5 bolt end cover bolt hole relationship to housing port