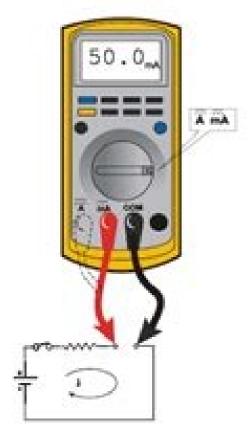

#### **Current Measurement**

#### Figure 7-4. Current Measurement (DC)

- . Set up the meter for the expected current range
- . Be sure to connect the meter leads to the correct jacks for the current range you have selected
- . If meter is not auto ranging, set it to the correct range (See multi meter's operation manual)
- Use firm contact with meter leads