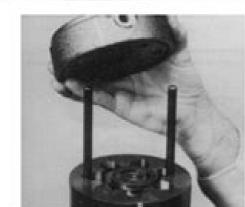

small, delicate hand-washables. · Stuffed toys. How to wash a small load

of regular fabrics or delicate hand-washables 1. Remove Filter-Flo® pan.

2. Place Mini-Basket tub on agitator. Pull the agitator toward the front of the machine for easier installation and removal of Mini-Basket tub.

6. Add bleach, if desired. Measure amount of liquid bleach-1/4 cup (60 ml)-directly into the bleach

After loading clothes in the Mini-Basket tub, be sure to rep

the Filter-Flo pan. The pan serves as a lid to keep the clothes in the Mini-Basket tub.

. Do not wash clothes in the regular wash basket when using the Mini-Basket tub. There will not be enough water in the regular basket and damage to clothes could result.

 Put 1/4 to 1/3 cup (60 to 80 ml) detergent in the bottom of the Mini-Basket tub. 7. Add fabric softener, if desired. Place the fabric softener dispenser on the Filter-Flo pan. Pour 1 teaspoon (5 ml) of concentrate 4. Load clothes in Mini-Basket softener or 1 tablespoon (15 ml) of tub. See page 11 for sorting help. diluted softener into a standard measuring cup. Add enough water to fill the cup 1/2 full. Pour the diluted softener into the dispenser. See page 9 for dispenser 8. Close lid and set controls as