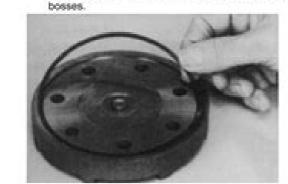

small, delicate hand-washables. · Stuffed toys. How to wash a small load

of regular fabrics or delicate hand-washables 1. Remove Filter-Flo® pan.

2. Place Mini-Basket tub on agitator. Pull the agitator toward the front of the machine for easier installation and removal of Mini-Basket tub.

6. Add bleach, if desired. Measure amount of liquid bleach-1/4 cup (60 ml)-directly into the bleach

After loading clothes in the Mini-Basket tub, be sure to rep

the Filter-Flo pan. The pan serves as a lid to keep the clothes in the Mini-Basket tub.