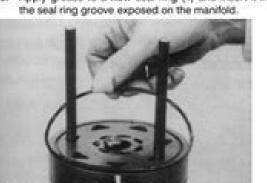

3121827 - JLG Lift -7-21

17. Assemble the commutator ring (6) over alignment

18. Assemble a new seal ring (3) flat side up, into commutator (5) and assemble commutator over the end of drive link (10) onto manifold (7) with seal ring side