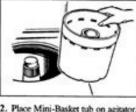

small, delicate hand-washables. · Stuffed toys. How to wash a small load

of regular fabrics or delicate hand-washables 1. Remove Filter-Flo® pan.

2. Place Mini-Basket tub on agitator. Pull the agitator toward the front of the machine for easier installation and removal of Mini-Basket tub.

-Select desired Wash/Spin Speed and Wash/Rinse Temperature. See Select desired cycle (REGULAR, PERM PRESS or KNITS). See page 4.

9. Pull Cycle Selector Knob out to