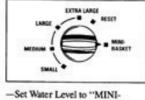

-Select desired Wash/Spin Speed and Wash/Rinse Temperature. See Select desired cycle (REGULAR, PERM PRESS or KNITS). See page 4.

9. Pull Cycle Selector Knob out to